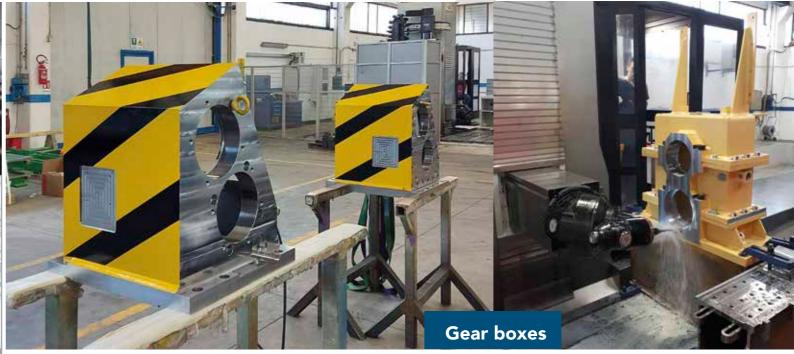

## PROCESSING PROFESSIONALS

Mazak

- 1 CNC milling machine O.M.V. PARPAS 6-axis dimensions 8000x3125x1400 mm, rotary table 2500x2000 mm with translation axis 1.500 mm and head 0.001°
- 1 CNC milling machine O.M.V. PARPAS 6-axis dimensions 8000x3125x1400 mm rotary table 2000x2000 mm with translation axis 1.500 mm and head 0.001°
- 1 CNC milling machine MECOF 5-axis dimensions 6300x2100x1000 mm
- I CINC milling machine FPT 5-axis dimensions 3800x1100x1700 mm
- 1 CNC milling machine MAZAK V1C 800/30 SR dimensions 3000x800x/20 mm, rotary table 500x500 mm and head  $0.001^\circ$
- 1 CNC horizontal milling machine MAZAK HCN-8800 ISO 50 with Palletech-Mazak System and additional 6 pallet changer: Stroke X 1.400mm Y 1.200mm Z 1.325mm, Pallet size 1000 x 1000, Max. workpiece diameter Ø 1.450mm, Speed 8.000 rpm and max torque 1218Nm