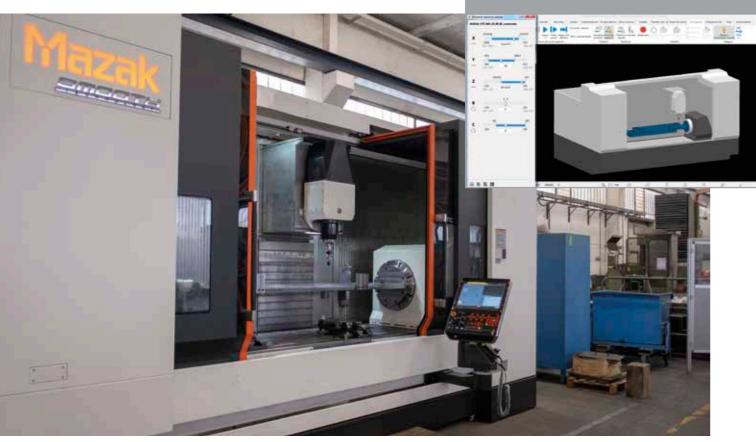

## PROCESSING PROFESSIONALS

Mazak

- 1 CNC milling machine O.M.V. PARPAS 6-axis dimensions 8000x3125x1400 mm, rotary table 2500x2000 mm with translation axis 1.500 mm and head 0.001°
- 1 CNC milling machine O.M.V. PARPAS 6-axis dimensions 8000x3125x1400 mm rotary table 2000x2000 mm with translation axis 1.500 mm and head 0.001°
- 1 CNC milling machine MECOF 5-axis dimensions 6300x2100x1000 mm
- I CINC milling machine FPT 5-axis dimensions 3800x1100x1700 mm
- 1 CNC milling machine MAZAK V1C 800/30 SR dimensions 3000x800x/20 mm, rotary table 500x500 mm and head  $0.001^\circ$
- 1 CNC horizontal milling machine MAZAK HCN-8800 ISO 50 with Palletech-Mazak System and additional 6 pallet changer: Stroke X 1.400mm Y 1.200mm Z 1.325mm, Pallet size 1000 x 1000, Max. workpiece diameter Ø 1.450mm, Speed 8.000 rpm and max torque 1218Nm