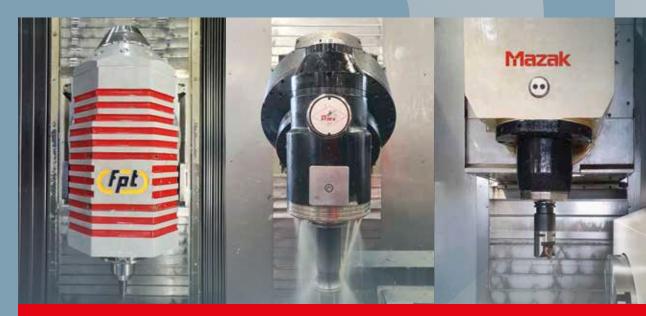

## PROCESSING PROFESSIONALS

Mazak

- 1 CNC milling machine O.M.V. PARPAS 6-axis dimensions 8000x3125x1400 mm, rotary table 2500x2000 mm with translation axis 1.500 mm and head 0.001°
- 1 CNC milling machine O.M.V. PARPAS 6-axis dimensions 8000x3125x1400 mm rotary table 2000x2000 mm with translation axis 1.500 mm and head 0.001°
- 1 CNC milling machine MECOF 5-axis dimensions 6300x2100x1000 mm
- I CINC milling machine FPT 5-axis dimensions 3800x1100x1700 mm
- 1 CNC milling machine MAZAK V1C 800/30 SR dimensions 3000x800x/20 mm, rotary table 500x500 mm and head  $0.001^\circ$
- 1 CNC horizontal milling machine MAZAK HCN-8800 ISO 50 with Palletech-Mazak System and additional 6 pallet changer: Stroke X 1.400mm Y 1.200mm Z 1.325mm, Pallet size 1000 x 1000, Max. workpiece diameter Ø 1.450mm, Speed 8.000 rpm and max torque 1218Nm