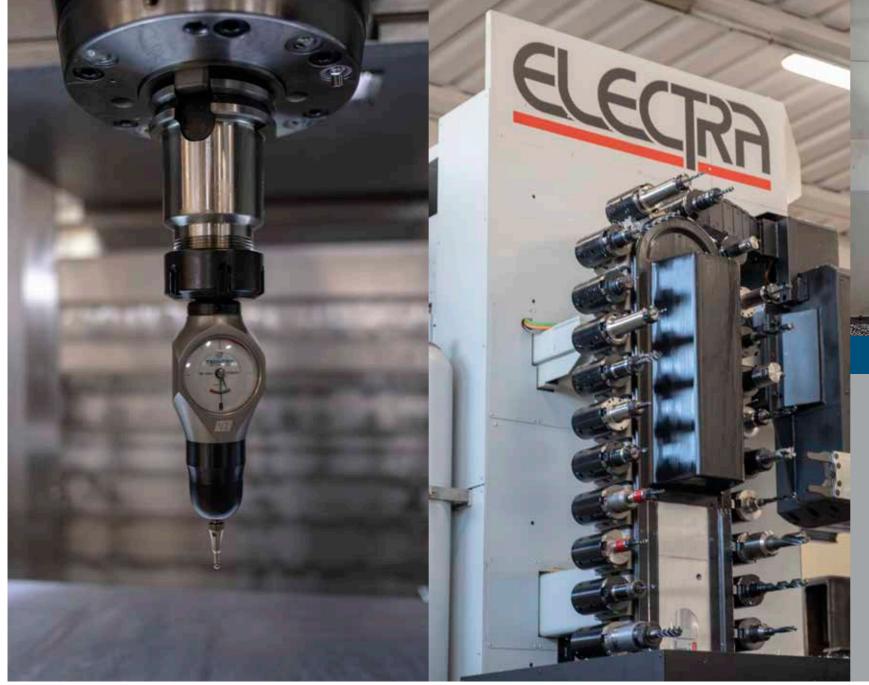

## PROCESSING PROFESSIONALS

Mazak

- 1 CNC milling machine O.M.V. PARPAS 6-axis dimensions 8000x3125x1400 mm, rotary table 2500x2000 mm with translation axis 1.500 mm and head 0.001°
- 1 CNC milling machine O.M.V. PARPAS 6-axis dimensions 8000x3125x1400 mm rotary table 2000x2000 mm with translation axis 1.500 mm and head 0.001°
- 1 CNC milling machine MECOF 5-axis dimensions 6300x2100x1000 mm
- I CINC milling machine FPT 5-axis dimensions 3800x1100x1700 mm
- 1 CNC milling machine MAZAK V1C 800/30 SR dimensions 3000x800x/20 mm, rotary table 500x500 mm and head  $0.001^\circ$
- 1 CNC horizontal milling machine MAZAK HCN-8800 ISO 50 with Palletech-Mazak System and additional 6 pallet changer: Stroke X 1.400mm Y 1.200mm Z 1.325mm, Pallet size 1000 x 1000, Max. workpiece diameter Ø 1.450mm, Speed 8.000 rpm and max torque 1218Nm

Computer system with no. 2 networked stations for managing, CAD-CAM DELCAM programming of CNC machines, planning and management of working cycles, production monitoring with bar codes for detection time by readable terminals.