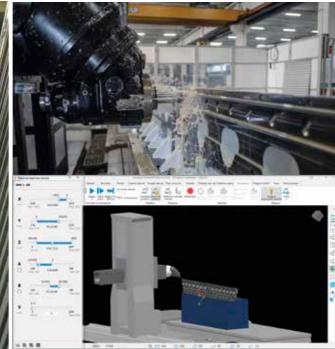

Computer system with no. 2 networked stations for managing, CAD-CAM DELCAM programming of CNC machines, planning and management of working cycles, production monitoring with bar codes for detection time by readable terminals.

## OPTIMIZED MANAGEMENT OF PRODUCTION AND CONTROL

The machine park is fully integra-ted in the information system for a smooth and error free information flow between Technical and Development Department and the production lines.