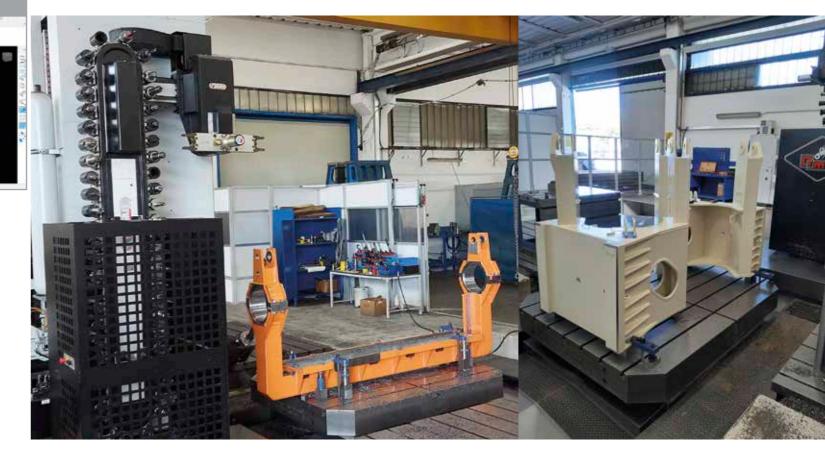

## PROCESSING PROFESSIONALS

Mazak

- 1 CNC milling machine O.M.V. PARPAS 6-axis dimensions 8000x3125x1400 mm, rotary table 2500x2000 mm with translation axis 1.500 mm and head 0.001°
- 1 CNC milling machine O.M.V. PARPAS 6-axis dimensions 8000x3125x1400 mm rotary table 2000x2000 mm with translation axis 1.500 mm and head 0.001°
- 1 CNC milling machine MECOF 5-axis dimensions 6300x2100x1000 mm
- I CINC milling machine FPT 5-axis dimensions 3800x1100x1700 mm
- 1 CNC milling machine MAZAK V1C 800/30 SR dimensions 3000x800x/20 mm, rotary table 500x500 mm and head  $0.001^\circ$
- 1 CNC horizontal milling machine MAZAK HCN-8800 ISO 50 with Palletech-Mazak System and additional 6 pallet changer: Stroke X 1.400mm Y 1.200mm Z 1.325mm, Pallet size 1000 x 1000, Max. workpiece diameter Ø 1.450mm, Speed 8.000 rpm and max torque 1218Nm